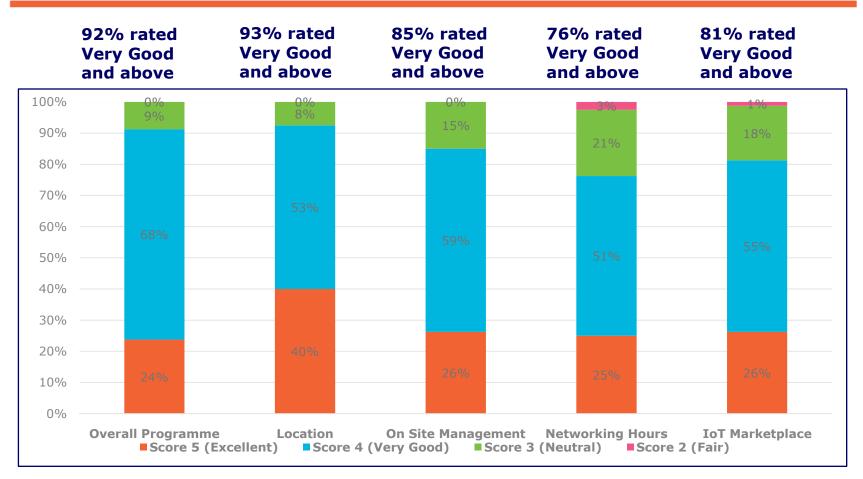

#### **Overall Conference Experience**

Remarks : last year's rating is over 70%